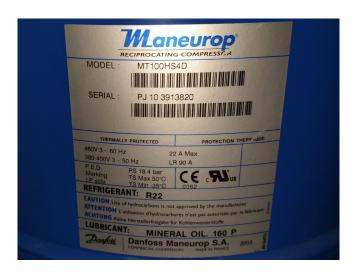

### **Specifications**

| Brand                    | Maneurop             |
|--------------------------|----------------------|
| Туре                     | MT100HS4D Condensing |
|                          | unit                 |
| Refrigerant              | Freon                |
| kW at +10°C/+40°C        | 32,6                 |
| kW at 0°C/+40°C          | 21,5                 |
| kW at -5°C/+40°C         | 17,1                 |
| kW at -10°C/+40°C        | 13,4                 |
| kW at -20°C/+40°C        | 7,6                  |
| On steel base frame      | /                    |
| Pressure safety switches | /                    |
| Hp/Lp/Op                 |                      |
| Liquid receiver          | /                    |
| Liquid line filter drier | ✓                    |
| m3 / h                   | 29,8                 |
| Remarks                  | y.o.b. 2003          |
| Condensing Unit          | ✓                    |
| Sizes                    | 1250x800x670 mm      |
|                          | (LxWxH)              |
| Stock                    | 1                    |
|                          |                      |

# Used Maneurop MT100HS4D Condensing unit

Used condensing unit Blue star
HBM100S00E. Complete with Maneurop
MT100HS4D scroll compressor, liquid
receiver and 2 fans FMV 50Hz - 0,4 kW
- 1500 RPM - diameter: 450 mm.
\*Why choose for HOSBV? Were not only
the largest used refrigeration specialist
in Europe, but also, we deliver all
equipment including an extensive test,
warranty and industrial cleaning.
\*Optional we can also perform a new
paint job and arrange the logistics.