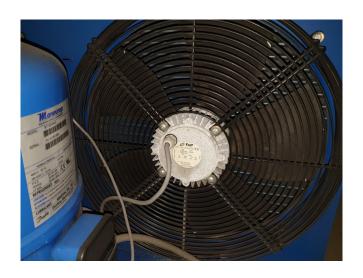

# Used Maneurop MT100HS4D Condensing unit

Used condensing unit Blue star
HBM100S00E. Complete with Maneurop
MT100HS4D scroll compressor, liquid
receiver and 2 fans FMV 50Hz - 0,4 kW
- 1500 RPM - diameter: 450 mm.
\*Why choose for HOSBV? Were not only
the largest used refrigeration specialist
in Europe, but also, we deliver all
equipment including an extensive test,
warranty and industrial cleaning.
\*Optional we can also perform a new
paint job and arrange the logistics.