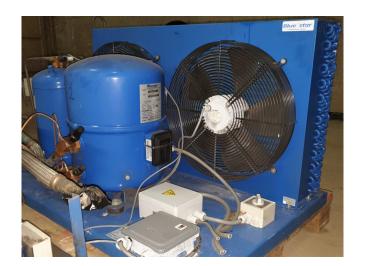

# Used Maneurop MT100HS4D Condensing unit

Used condensing unit Blue star
HBM100S00E. Complete with Maneurop
MT100HS4D scroll compressor, liquid
receiver and 2 fans FMV 50Hz - 0,4 kW
- 1500 RPM - diameter: 450 mm.
\*Why choose for HOSBV? Were not only
the largest used refrigeration specialist
in Europe, but also, we deliver all
equipment including an extensive test,
warranty and industrial cleaning.
\*Optional we can also perform a new
paint job and arrange the logistics.