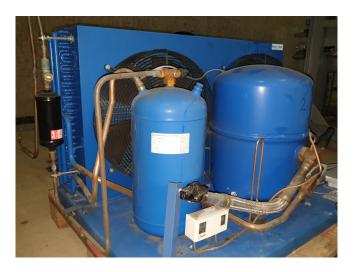

# Used Maneurop MT100HS4D Condensing unit

Used condensing unit Blue star
HBM100S00E. Complete with Maneurop
MT100HS4D scroll compressor, liquid
receiver and 2 fans FMV 50Hz - 0,4 kW
- 1500 RPM - diameter: 450 mm.
\*Why choose for HOSBV? Were not only
the largest used refrigeration specialist
in Europe, but also, we deliver all
equipment including an extensive test,
warranty and industrial cleaning.
\*Optional we can also perform a new
paint job and arrange the logistics.