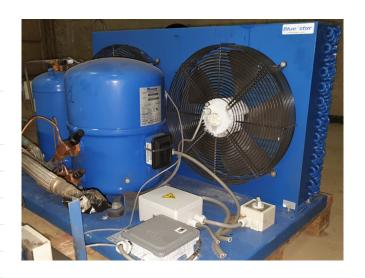

# Used Maneurop MT100HS4D Condensing unit

Used condensing unit Blue star
HBM100S00E. Complete with Maneurop
MT100HS4D scroll compressor, liquid
receiver and 2 fans FMV 50Hz - 0,4 kW
- 1500 RPM - diameter: 450 mm.
\*Why choose for HOSBV? Were not only
the largest used refrigeration specialist
in Europe, but also, we deliver all
equipment including an extensive test,
warranty and industrial cleaning.
\*Optional we can also perform a new
paint job and arrange the logistics.