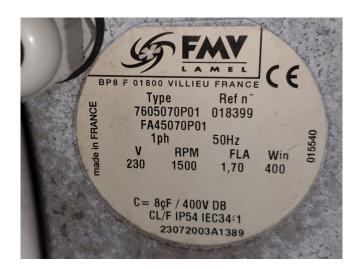

# Used Maneurop MT100HS4D Condensing unit

Used condensing unit Blue star
HBM100S00E. Complete with Maneurop
MT100HS4D scroll compressor, liquid
receiver and 2 fans FMV 50Hz - 0,4 kW
- 1500 RPM - diameter: 450 mm.
\*Why choose for HOSBV? Were not only
the largest used refrigeration specialist
in Europe, but also, we deliver all
equipment including an extensive test,
warranty and industrial cleaning.
\*Optional we can also perform a new
paint job and arrange the logistics.