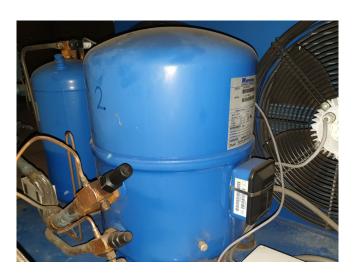

# Used Maneurop MT100HS4D Condensing unit

Used condensing unit Blue star
HBM100S00E. Complete with Maneurop
MT100HS4D scroll compressor, liquid
receiver and 2 fans FMV 50Hz - 0,4 kW
- 1500 RPM - diameter: 450 mm.
\*Why choose for HOSBV? Were not only
the largest used refrigeration specialist
in Europe, but also, we deliver all
equipment including an extensive test,
warranty and industrial cleaning.
\*Optional we can also perform a new
paint job and arrange the logistics.