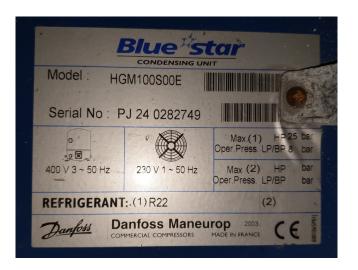

### **Specifications**

| Brand                    | Maneurop             |
|--------------------------|----------------------|
| Туре                     | MT100HS4D Condensing |
|                          | unit                 |
| Refrigerant              | Freon                |
| kW at +10°C/+40°C        | 32,6                 |
| kW at 0°C/+40°C          | 21,5                 |
| kW at -5°C/+40°C         | 17,1                 |
| kW at -10°C/+40°C        | 13,4                 |
| kW at -20°C/+40°C        | 7,6                  |
| On steel base frame      | /                    |
| Pressure safety switches | /                    |
| Hp/Lp/Op                 |                      |
| Liquid receiver          | /                    |
| Liquid line filter drier | ✓                    |
| m3 / h                   | 29,8                 |
| Remarks                  | y.o.b. 2003          |
| Condensing Unit          | ✓                    |
| Sizes                    | 1250x800x670 mm      |
|                          | (LxWxH)              |
| Stock                    | 1                    |
|                          |                      |

# Used Maneurop MT100HS4D Condensing unit

Used condensing unit Blue star
HBM100S00E. Complete with Maneurop
MT100HS4D scroll compressor, liquid
receiver and 2 fans FMV 50Hz - 0,4 kW
- 1500 RPM - diameter: 450 mm.
\*Why choose for HOSBV? Were not only
the largest used refrigeration specialist
in Europe, but also, we deliver all
equipment including an extensive test,
warranty and industrial cleaning.
\*Optional we can also perform a new
paint job and arrange the logistics.